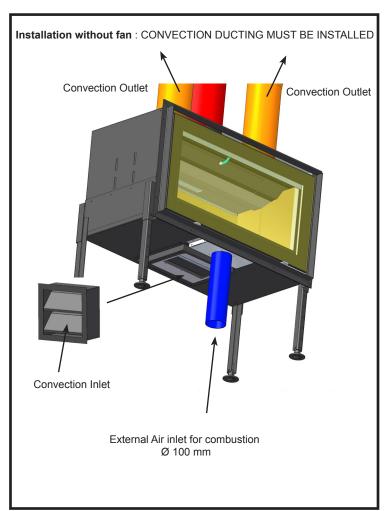

## **Quick Start**

## **VENUS GREEN PLUS**













If no possibility to have external air inlet from outside or from a shelter, you can install the appliance. But ! You have to connect the air inlet 100 mm with a tube to a grill in the masonry. In this way you will provide the Venus Green Plus with Oxygen coming in from the living room. Please keep this livingroom adequately ventilated to avoid under pressure. This type of installation is not advised for Passive houses. (As same for installation with fan in this way)

| MINIMUM HEIGHT OF THE FLUE IN TERMS OF REDUCTIONS |                       |                                                                              |
|---------------------------------------------------|-----------------------|------------------------------------------------------------------------------|
| Ø <