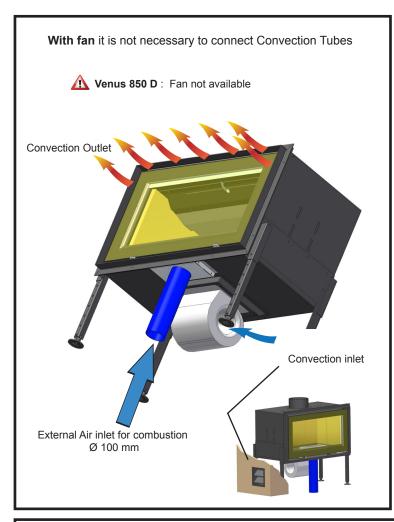

## **Quick Start**

## **VENUS GREEN PLUS**













If no possibility to have external air inlet from outside or from a shelter, you can install the appliance. But ! You have to connect the air inlet 100 mm with a tube to a grill in the masonry. In this way you will provide the Venus Green Plus with Oxygen coming in from the living room. Please keep this livingroom adequately ventilated to avoid under pressure. This type of installation is not advised for Passive houses. (As same for installation with fan in this way)

| MINIMUM HEIGHT OF THE FLUE IN TERMS OF REDUCTIONS |                       |                                                                              |
|---------------------------------------------------|-----------------------|------------------------------------------------------------------------------|
| Ø