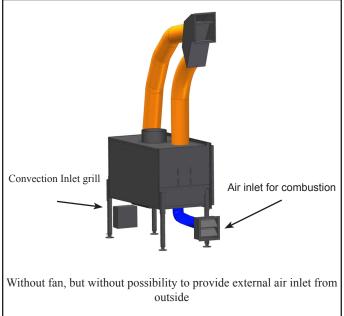

## **VENUS GREEN PLUS**

If no possibility to have external air inlet from outside or from a shelter, you can install the appliance. But ! You have to connect the air inlet 100 mm with a tube to a grill in the masonry. In this way you will provide the Venus Green Plus with Oxygen coming in from the living room. Please keep this livingroom adequately ventilated to avoid under pressure. This type of installation is not advised for Passive houses. (As same for installation with fan in this way)