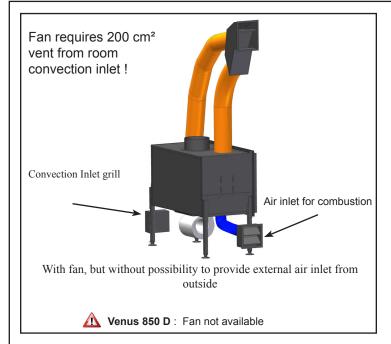

## **VENUS GREEN PLUS**

If no possibility to have external air inlet from outside or from a shelter, you can install the appliance. But ! You have to connect the air inlet 100 mm with a tube to a grill in the masonry. In this way you will provide the Venus Green Plus with Oxygen coming in from the living room. Please keep this livingroom adequately ventilated to avoid under pressure. This type of installation is not advised for Passive houses. (As same for installation with fan in this way)