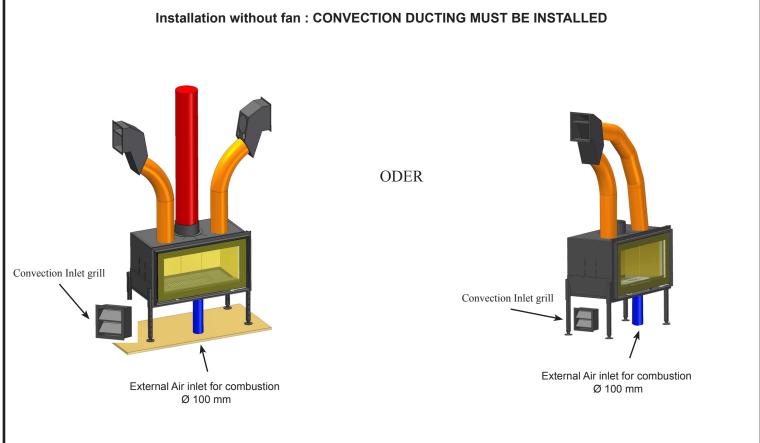

## **Quick Start**

## **VENUS GREEN PLUS**













If no possibility to have external air inlet from outside or from a shelter, you can install the appliance. But ! You have to connect the air inlet 100 mm with a tube to a grill in the masonry. In this way you will provide the Venus Green Plus with Oxygen coming in from the living room. Please keep this livingroom adequately ventilated to avoid under pressure. This type of installation is not advised for Passive houses. (As same for installation with fan in this way)

| MINIMUM HEIGHT OF THE FLUE IN TERMS OF REDUCTIONS |                       |                                                                              |
|---------------------------------------------------|-----------------------|------------------------------------------------------------------------------|
| Ø <su